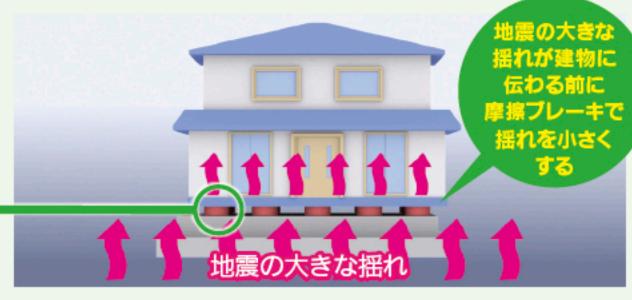

## 摩擦ブレーキの効果で 建物へのダメージを軽減

UFO-Eは、建物と基礎の間に設置する「減震パッキン」で、 地震の大きな揺れが建物に直接伝わる前に 摩擦のブレーキで揺れを小さくして減震します。 結果、建物へのダメージや家具の転倒も軽減します。

#### UFO-Eの減震イメージ