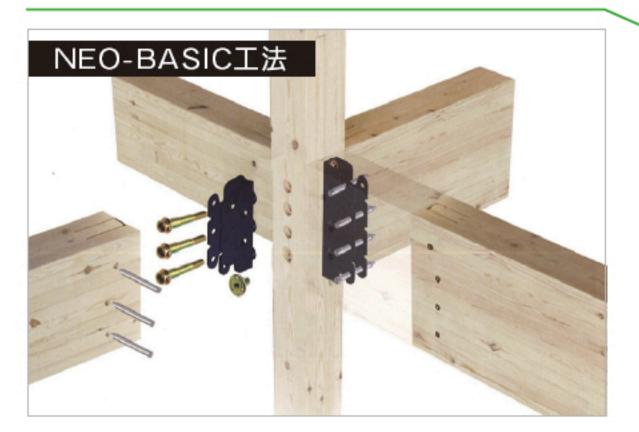

# 頑丈で長持ちする構造躯体と NEO-BASIC Eの構造躯体は摩擦減震パッキンがひとつになった NEO-BASIC Eの構造躯体は

### 金物接合による頑丈な構造躯体





乾式防腐蟻処理による木材の 劣化対策(シロアリや腐朽に強い木材)



## 摩擦ブレーキの効果で 建物へのダメージを軽減



UFO-Eは、建物と基礎の間に設置する「減震パッキン」で、 地震の大きな揺れが建物に直接伝わる前に 摩擦のブレーキで揺れを小さくして減震します。 結果、建物へのダメージや家具の転倒も軽減します。

#### UFO-Eの減震イメージ(詳細)



地震の大きな揺れ

#### UFO-Eの減震イメージ



#### 熊本地震で減震効果を実証!

UFO-Eを導入されていた益城町で建築中の建物は、 前震や本震による建物への損害が無く、 地震の影響を大きく軽減できました。 UFO-Eの導入ハウスメーカーはHPをご覧下さい。

※東洋大学技術工業研究所のUFO-E震動実験に基づく



TEL.096-380-7531

https://lumbexjp.com/site/

本/熊本市東区平山町2985-1

TEL:096-380-7531 岡/福岡市東区箱崎ふ頭4-3-2 TEL:092-631-5621

東 京/港区芝大門2-1-17朝川ビル2階 TEL:03-5733-3857