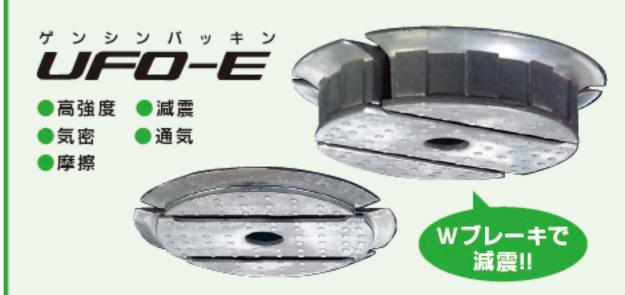

## 摩擦ブレーキの効果で 建物へのダメージを軽減

UFO-Eは、建物と基礎の間に設置する「減震パッキン」で、 地震の大きな揺れが建物に直接伝わる前に 摩擦のブレーキで揺れを小さくして減震します。 結果、建物へのダメージや家具の転倒も軽減します。

#### UFO-Eの減震イメージ(詳細)

地震の大きな揺れ

#### UFO-Eの減震イメージ