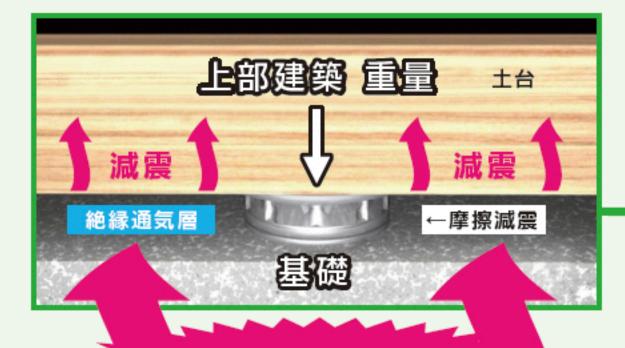

## 摩擦ブレーキの効果で 建物へのダメージを軽減

UFO-Eは、建物と基礎の間に設置する「減震パッキン」で、 地震の大きな揺れが建物に直接伝わる前に 摩擦のブレーキで揺れを小さくして減震します。 結果、建物へのダメージや家具の転倒も軽減します。

#### UFO-Eの減震イメージ(詳細)

地震の大きな揺れ